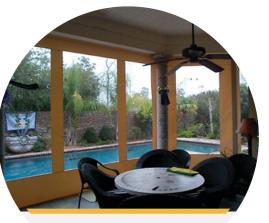

**The ZipRite Shade** is Polar Shades' signature exterior shade system, providing a complete seal between the fabric and side tracks, blocking out everything from sun, wind and rain to insects and errant golf balls. This shade keeps pets safely inside and transforms your outdoor patio into a year-round oasis.

**Enclose your outdoor living space** with our state-of-the-art ZipRite Shade from Polar Shades. The ZipRite Shade is the perfect shade to protect your family and furnishings from the harsh outdoor elements without compromising your view!

- Covers widths up to 24' and heights up to 14'.
- Optional valances to conceal the roller include our 4.5" Elite and 5.5" Titan Cassettes for ultimate protection or our Freedom and Patriot Hoods for a sleek, minimalist look.
- Includes all the standard features of our exterior shade line, with the added benefit of a revolutionary locking track, which mitigates shade movement in windy conditions.
- Available with integrated windows for unobstructed views to the outside.
- Perfect for protecting patio openings and windows.